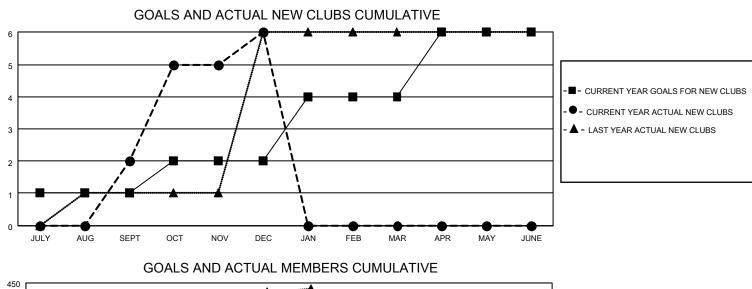

## LOCATION INDIA

District 3234H2

Results as of: 12/31/2021

| Clubs                 |               |           |               | Members               |                         |                         |                                                    |
|-----------------------|---------------|-----------|---------------|-----------------------|-------------------------|-------------------------|----------------------------------------------------|
| RESULTS FOR 2021-2022 |               |           |               | RESULTS FOR 2021-2022 |                         |                         |                                                    |
| QUARTER               | NEW CLUB GOAL | NEW CLUBS | DROPPED CLUBS | QUARTER MEN           | IBER GROWTH NET<br>GOAL | MEMBER GROWTH<br>ACTUAL | DROPPED<br>MEMBERS ACTUAL<br>(including transfers) |
| JULY/AUG/SEPT         | 1             | 2         | 3             | JULY/AUG/SEPT         | 75                      | 297                     | 79                                                 |
| OCT/NOV/DEC           | 1             | 4         | 6             | OCT/NOV/DEC           | 75                      | 188                     | 249                                                |
| JAN/FEB/MAR           | 2             | 0         | 0             | JAN/FEB/MAR           | 75                      | 0                       | 0                                                  |
| APR/MAY/JUNE          | 2             | 0         | 0             | APR/MAY/JUNE          | 75                      | 0                       | 0                                                  |