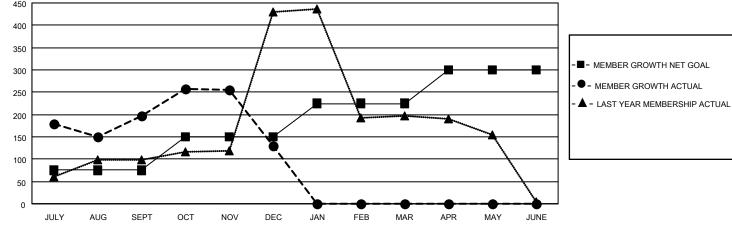

## LOCATION INDIA

District 3234H2

Results as of: 12/31/2021

| Clubs                 |               |           |               | Members               |                         |                         |                                                    |
|-----------------------|---------------|-----------|---------------|-----------------------|-------------------------|-------------------------|----------------------------------------------------|
| RESULTS FOR 2021-2022 |               |           |               | RESULTS FOR 2021-2022 |                         |                         |                                                    |
| QUARTER               | NEW CLUB GOAL | NEW CLUBS | DROPPED CLUBS | QUARTER MEN           | IBER GROWTH NET<br>GOAL | MEMBER GROWTH<br>ACTUAL | DROPPED<br>MEMBERS ACTUAL<br>(including transfers) |
| JULY/AUG/SEPT         | 1             | 2         | 3             | JULY/AUG/SEPT         | 75                      | 297                     | 79                                                 |
| OCT/NOV/DEC           | 1             | 4         | 6             | OCT/NOV/DEC           | 75                      | 188                     | 249                                                |
| JAN/FEB/MAR           | 2             | 0         | 0             | JAN/FEB/MAR           | 75                      | 0                       | 0                                                  |
| APR/MAY/JUNE          | 2             | 0         | 0             | APR/MAY/JUNE          | 75                      | 0                       | 0                                                  |